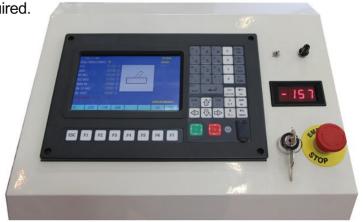

## Through USB Port! Input and output the NC program simply.

#### Simple setup, Simple operation, Best Service

Featuring a smart design is the standard for Tube-Mini machines and powered by CNC controller, ARCBRO's exclusive Windows®-based operating system with library, the TSP improves pipe fabrication productivity and quality by consolidating set-up, programming and cutting into one operation.

Once the pipe is loaded, programming consists of simply inputting pipe dimensional data and selecting the types of cuts from ARCBRO's cut library. The menu- driven operating system is easy to use and doesn't require highly skilled operators. ARCBRO's controller is also available USB key for use on any computer and is compatible with many CAD/CAM packages with the cutting software converter.

## Tube-Mini Pipe CNC Cutting Machine

| Туре                           | 2-axis                          |
|--------------------------------|---------------------------------|
| Input Voltage                  | 220V (optional)                 |
| Frequency                      | 50/60 HZ                        |
| Input Power                    | 800W                            |
| Display                        | Color LTD 7.0 inch              |
| Cutting Speed                  | 0 - 5000mm/min                  |
| Movement Speed                 | 0 - 6000mm/min                  |
| Cutting Mode                   | Plasma and Flame(optional)      |
| Automatic Torch Height Control | Arc Voltage                     |
| Cutting Pipe Diameter Range    | Φ25 - 250mm (can be customized) |
| Request the Pipe Ellipse       | ≤ 1%                            |