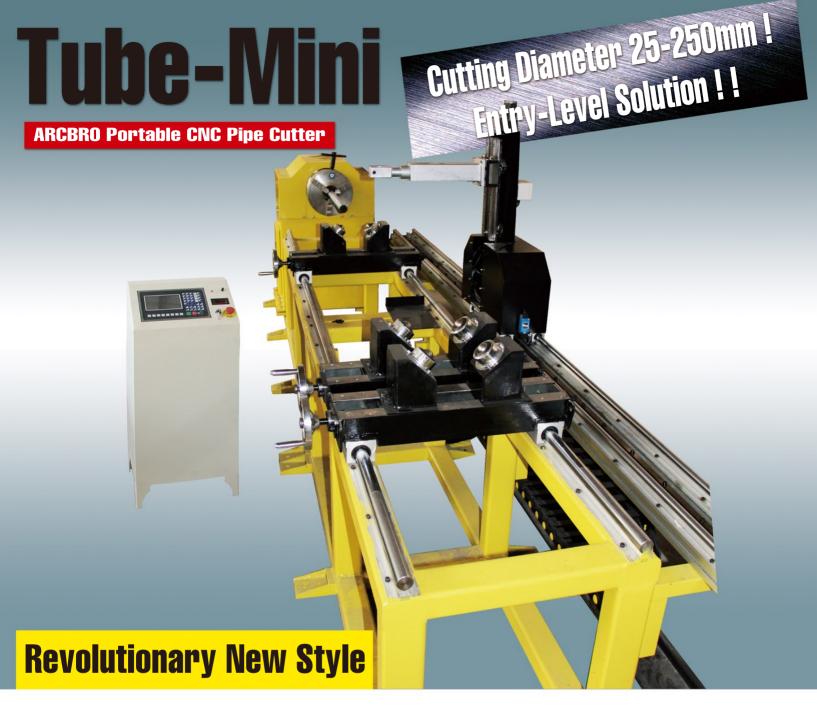

## Tube-Mini

ARCBRO Portable CNC Pipe Cutter

### A Revolutionary Portable CNC Pipe Cutter

The new ARCBRO Tube-Mini is a new style CNC Pipe Cutting Machine, Offering an economical, entry-level CNC pipe-cutting solution in a compact footprint.

The new ARCBRO Tube-Mini is a portable pipe cutting machine with 2-axis, having a suitable pipe cutting diameter, 25mm – 250mm, a length of up to 3000mm (10-feet), extendable, as long as you wish.

# Range of Diameter: 25 - 250mm

#### Simple setup, Simple operation, Best Service

Featuring a smart design is the standard for Tube-Mini machines and powered by CNC controller, ARCBRO's exclusive Windows®-based operating system with library, the TSP improves pipe fabrication productivity and quality by consolidating set-up, programming and cutting into one operation.